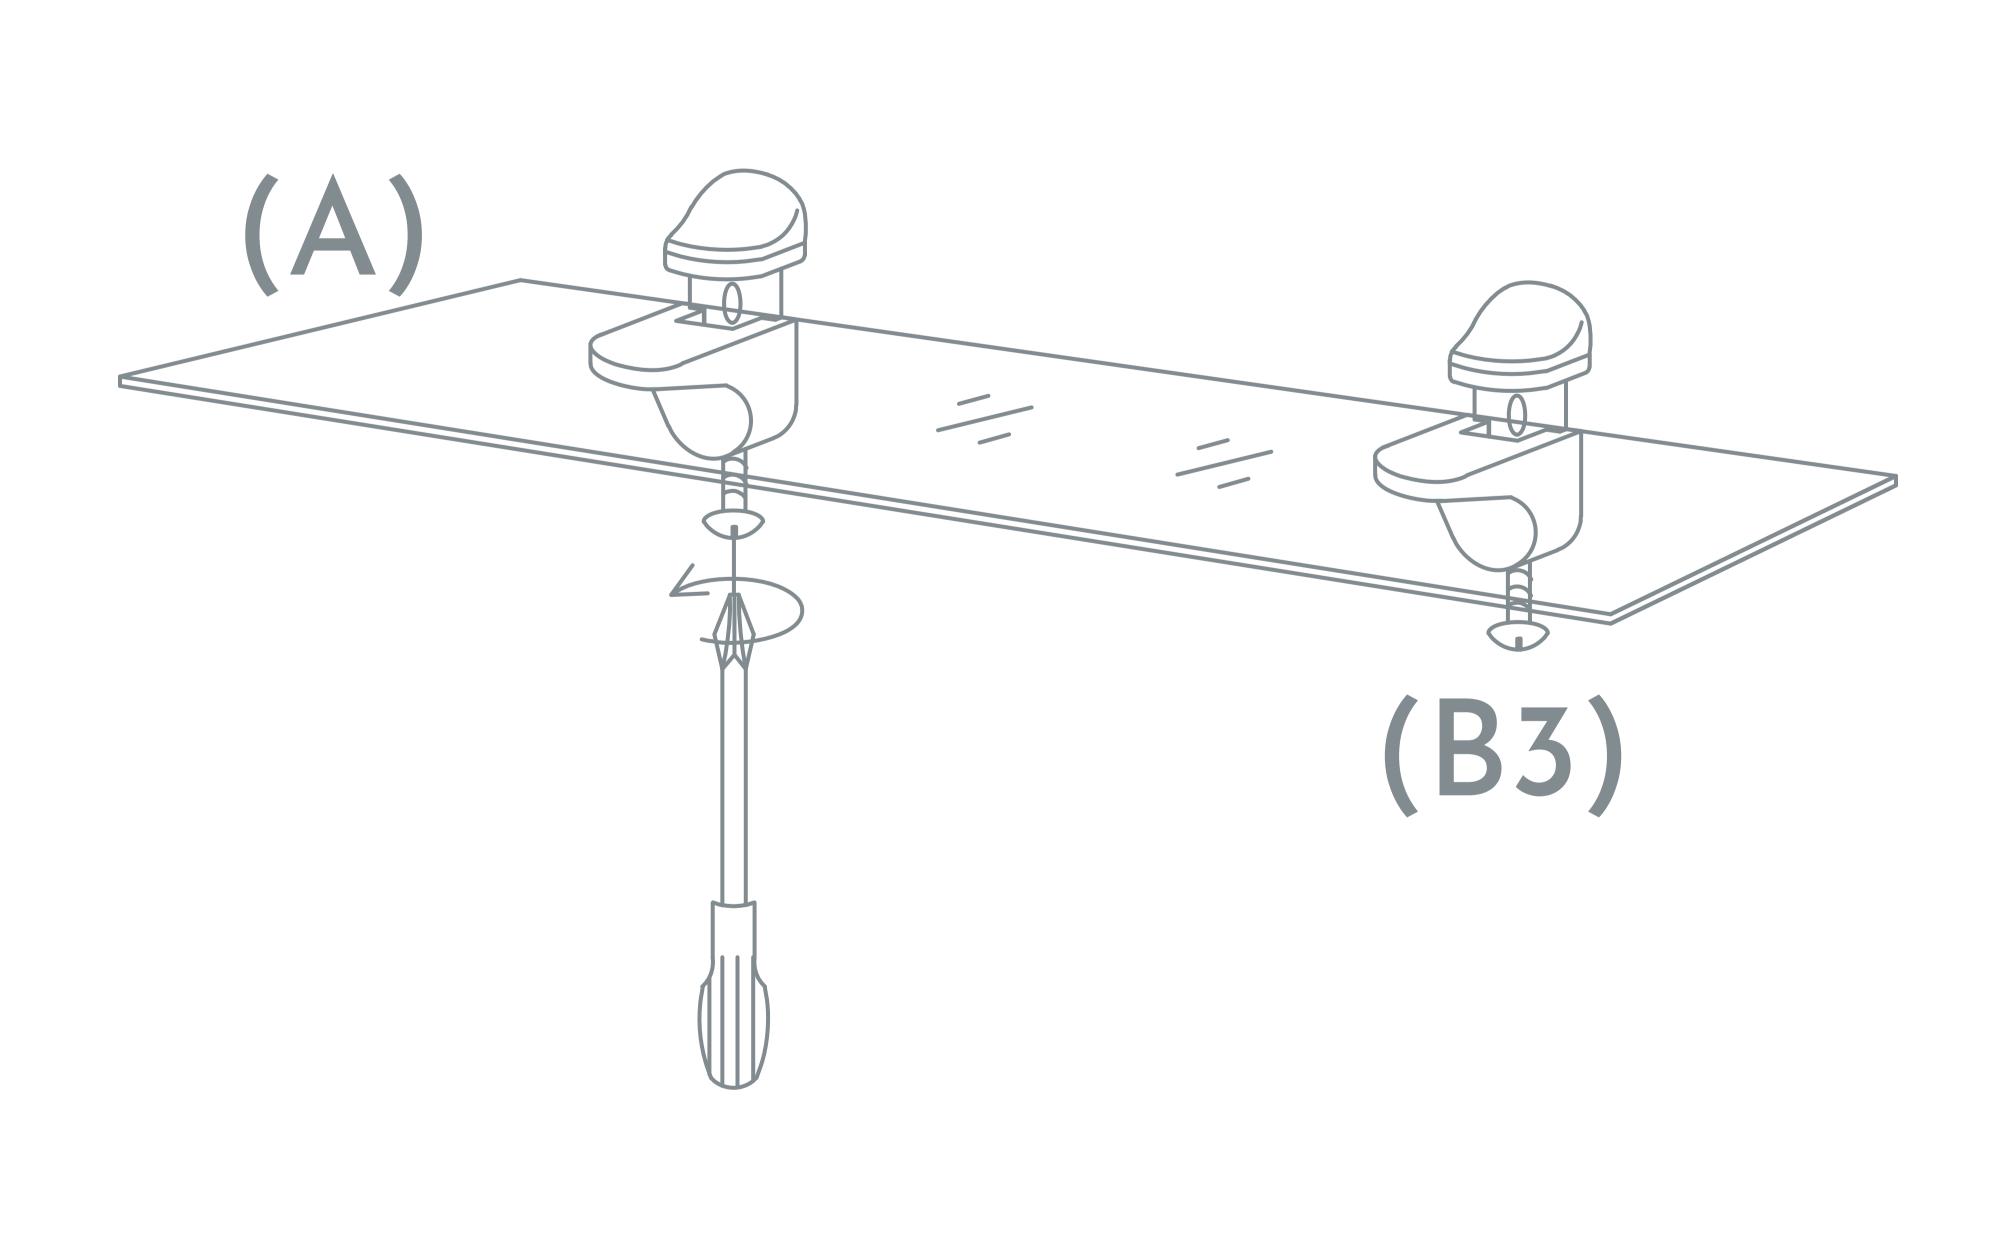

# Step 4

Slide Glass Shelf (A) into place and tighten Set Screw (B3). That's it!