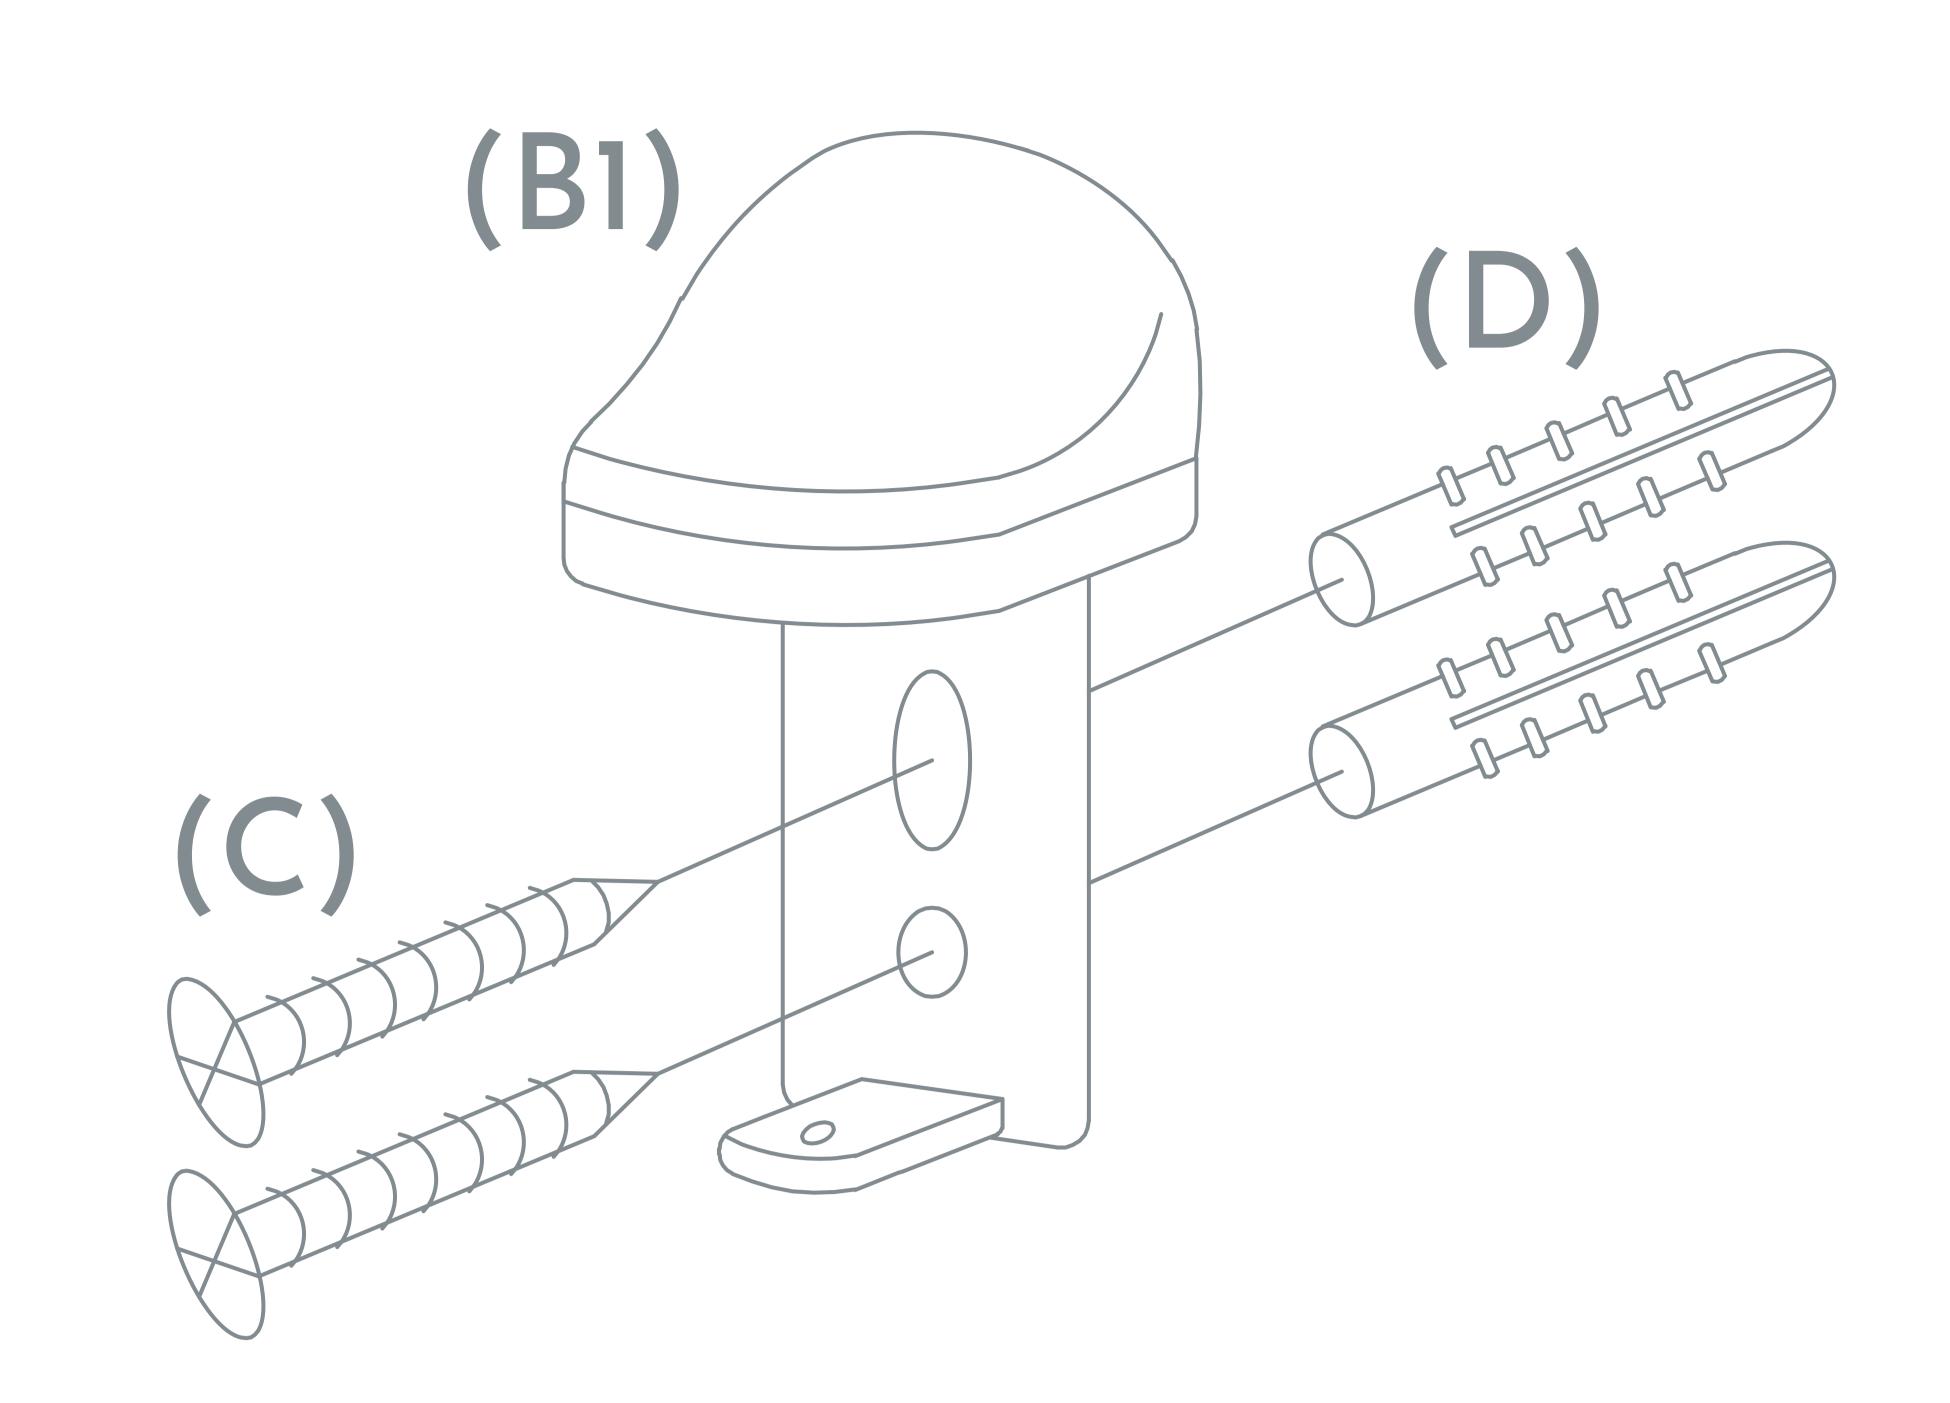

### Step 2

Drill pilot holes into wall for each bracket. Approximately 12" between brackets. Tap Anchors (D) into wall. Attach Upper Half (B1) of bracket to the wall using the included Screws (C).