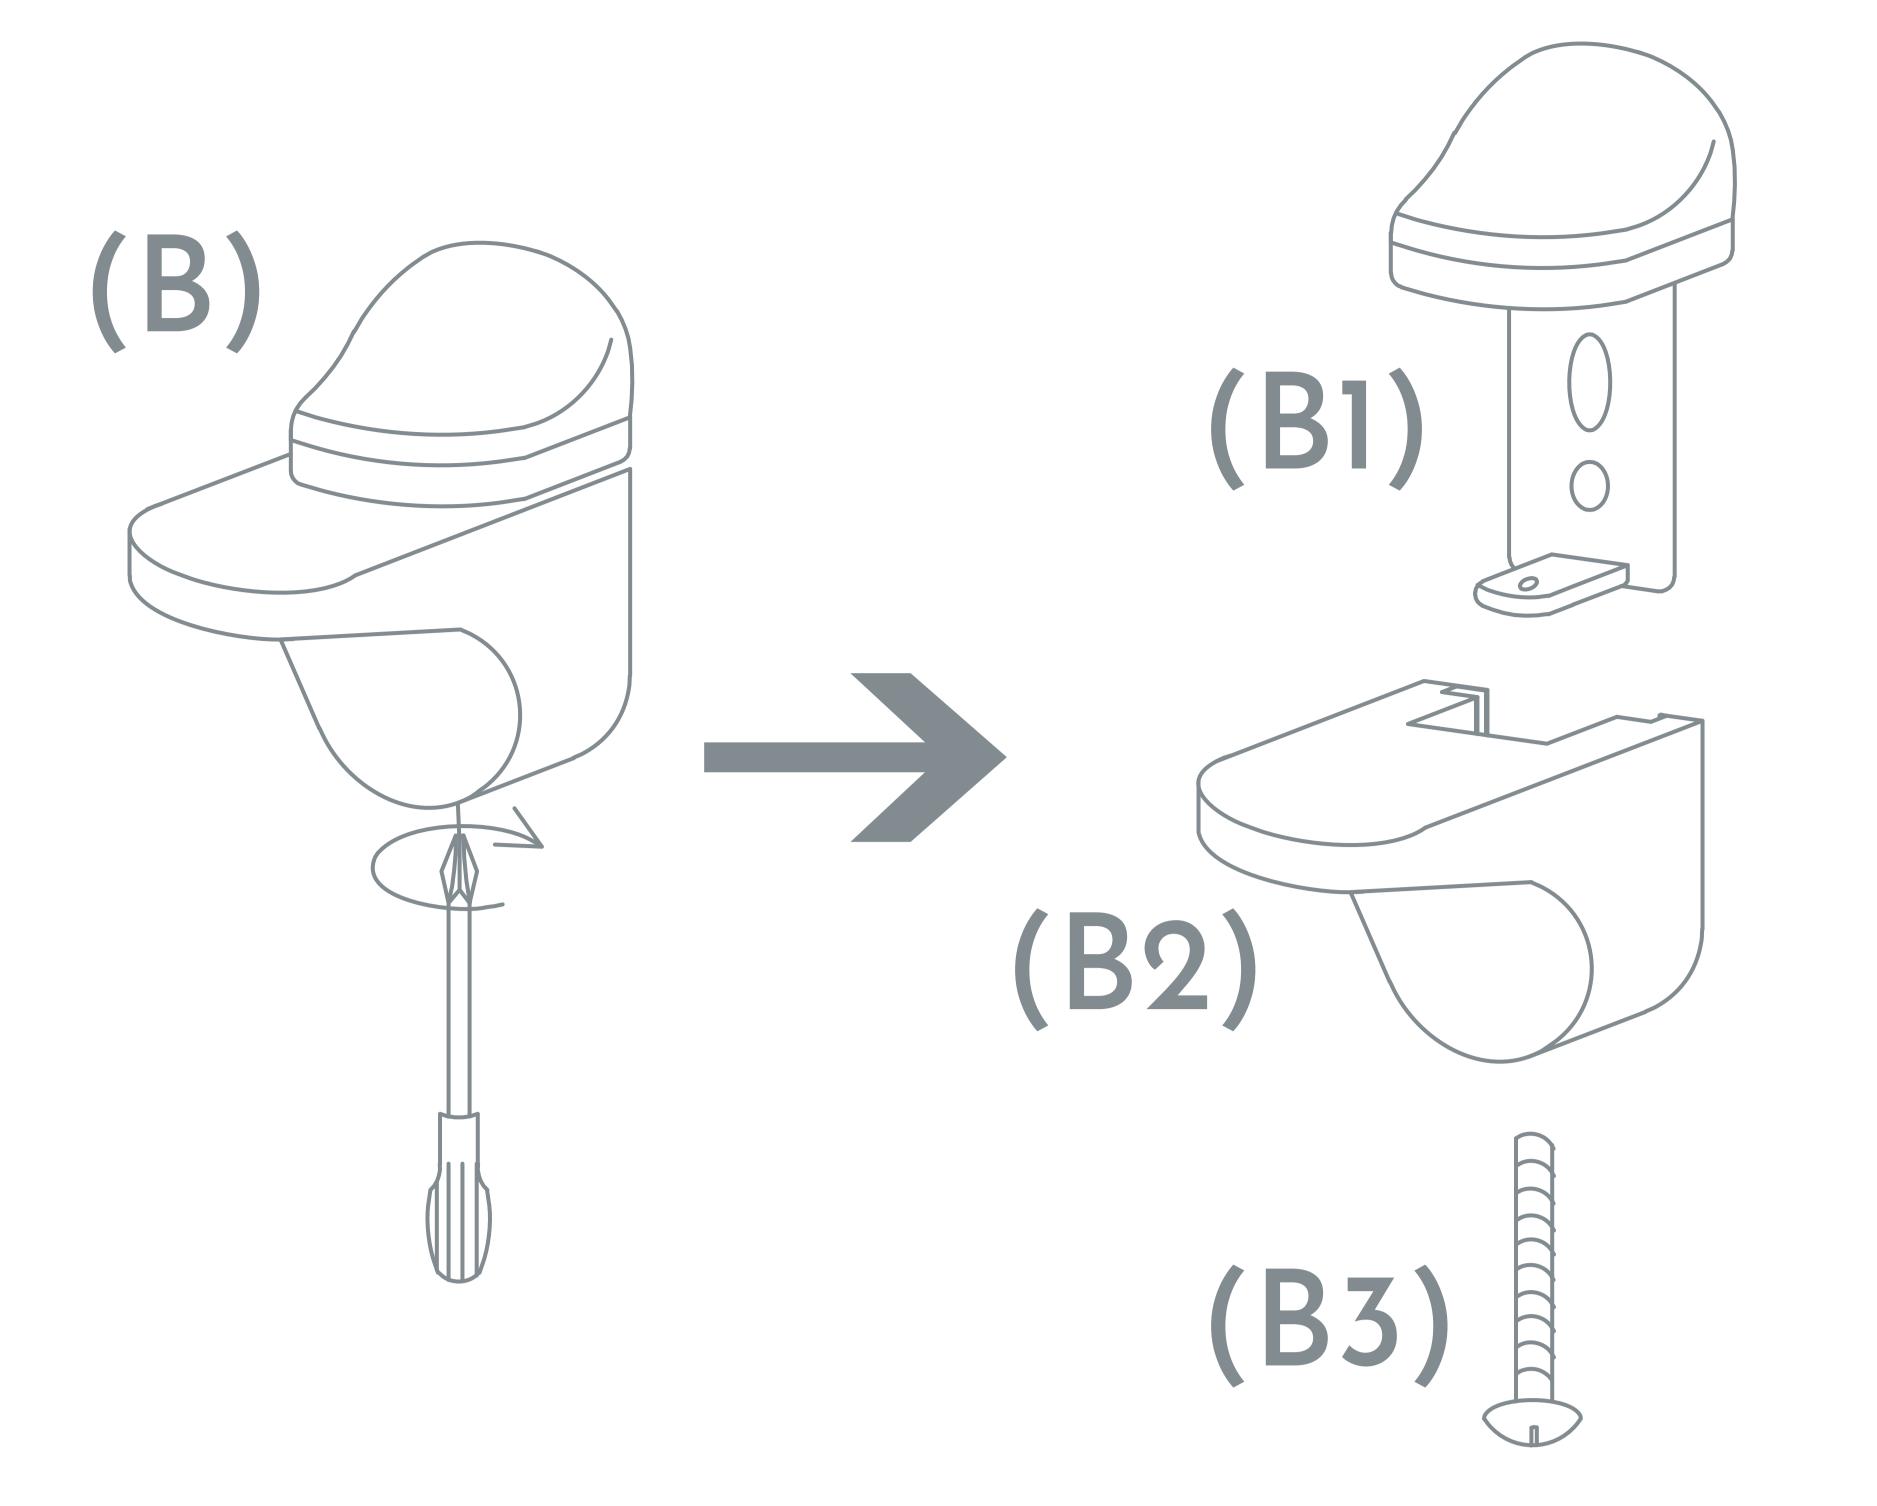

### Step 1

Separate each Bracket (B) into 3 parts by removing the Set Screw (B3) on the bottom of the Bracket. You will now have an Upper Half (B1), Lower Half (B2), and the Set Screw (B3).

### Step 2

Drill pilot holes into wall for each bracket. Approximately 12" between brackets. Tap Anchors (D) into wall. Attach Upper Half (B1) of bracket to the wall using the included Screws (C).

## Step 3

Partially attach the Lower Half (B2) bracket to the Upper Half (B1) bracket using the Set Screw (B3).