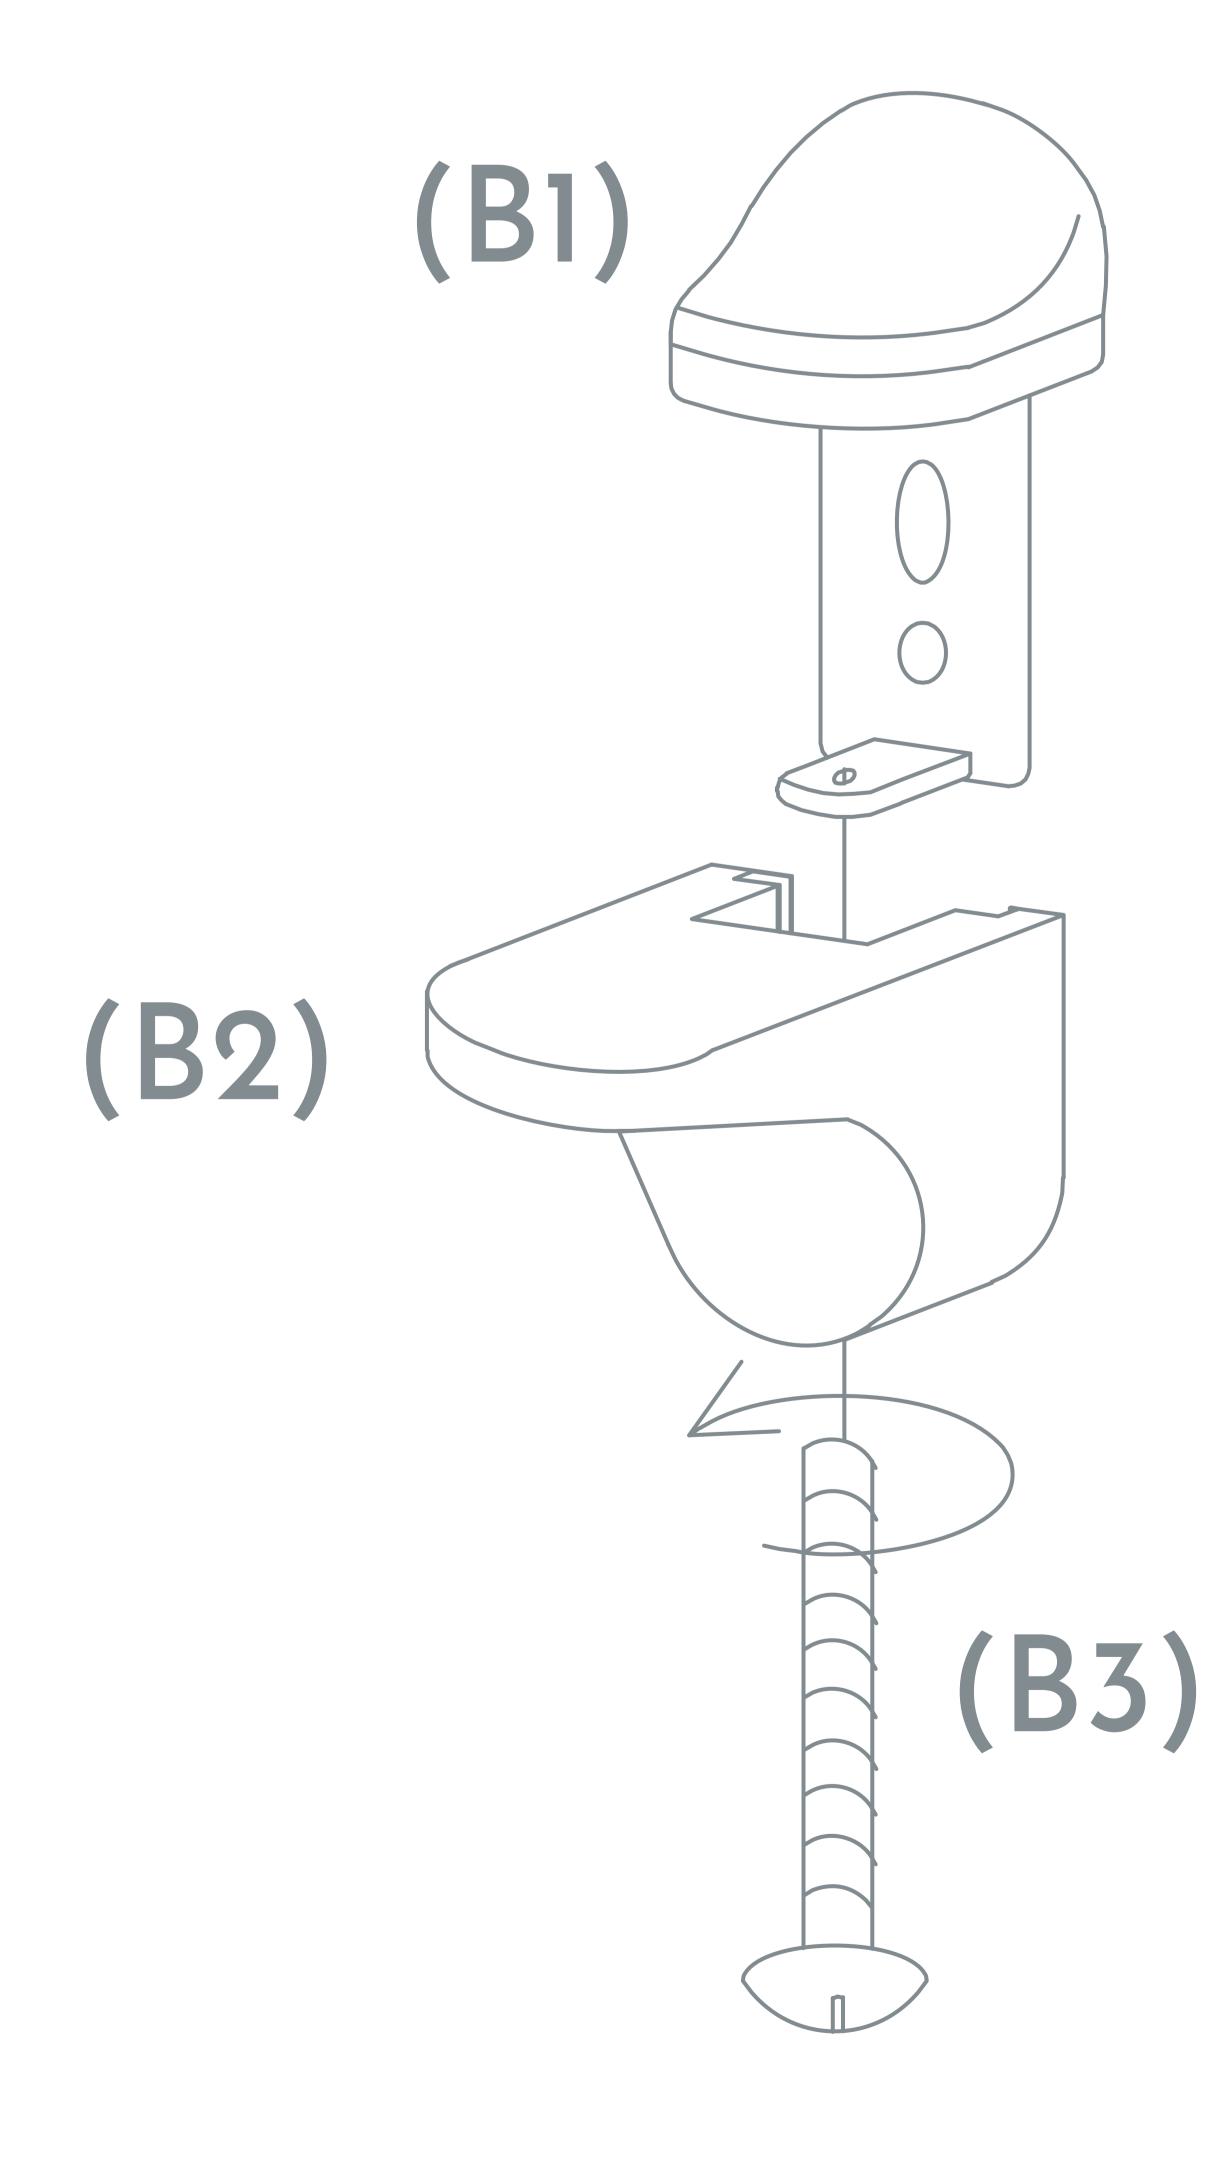

### Step 1

Separate each Bracket (B) into 3 parts by removing the Set Screw (B3) on the bottom of the Bracket. You will now have an Upper Half (B1), Lower Half (B2), and the Set Screw (B3).

## Step 3

Partially attach the Lower Half (B2) bracket to the Upper Half (B1) bracket using the Set Screw (B3).