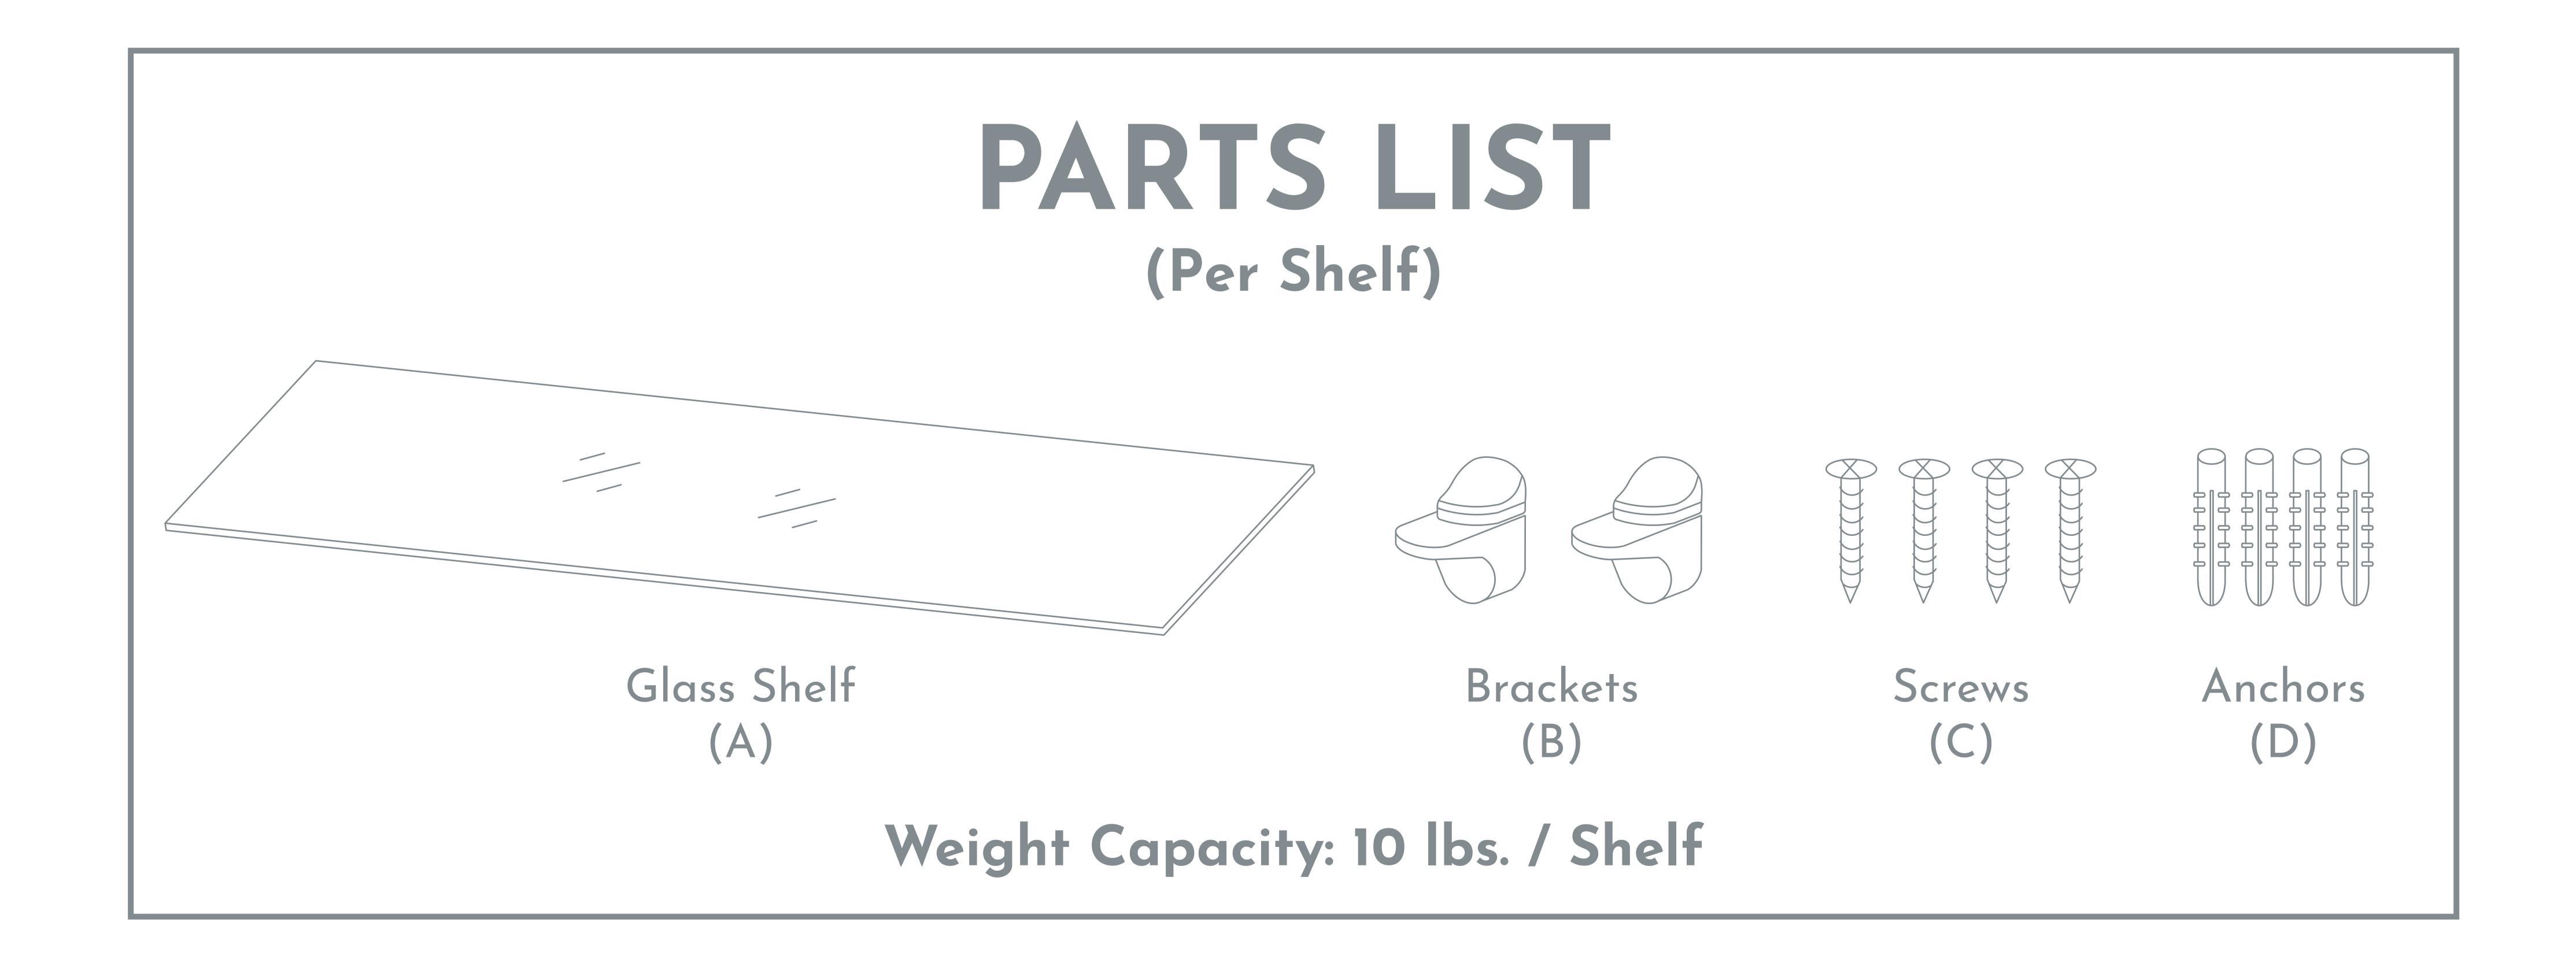

#### WL4015 Floating Glass Shelf Set







### Step 1



Separate each Bracket (B) into 3 parts by removing the Set Screw (B3) on the bottom of the Bracket. You will now have an Upper Half (B1), Lower Half (B2), and the Set Screw (B3).

### Step 2



Drill pilot holes into wall for each bracket. Approximately 12" between brackets. Tap Anchors (D) into wall. Attach Upper Half (B1) of bracket to the wall using the included Screws (C).

## Step 3



Partially attach the Lower Half (B2) bracket to the Upper Half (B1) bracket using the Set Screw (B3).

# Step 4



Slide Glass Shelf (A) into place and tighten Set Screw (B3). That's it!